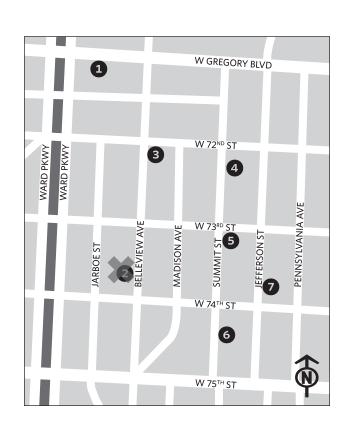

## Our Gardening Hosts

| 1 | Tom & Vallie<br>Hogan                       | 1025 W. Gregory Blvd.                                     | 1-4 p.m. |
|---|---------------------------------------------|-----------------------------------------------------------|----------|
| 2 | TOUR STOP #2 CANCELED                       |                                                           |          |
| 3 | Don & Kim Chi<br>Booth                      | 7201 Belleview Ave.                                       | 1-4 p.m. |
| 4 | Pat Kipp O'Neil                             | 7211 Summit St.                                           | 1-4 p.m. |
| 5 | Mark Inzerillo                              | 7301 Summit St.                                           | 1-4 p.m. |
| 6 | Cody Hogan &<br>Peter Crump                 | 7411 Summit St.                                           | 1-4 p.m. |
| 7 | Friends of Hale<br>Cook community<br>garden | near the corner of<br>74th Street and<br>Jefferson Street | 1-4 p.m. |